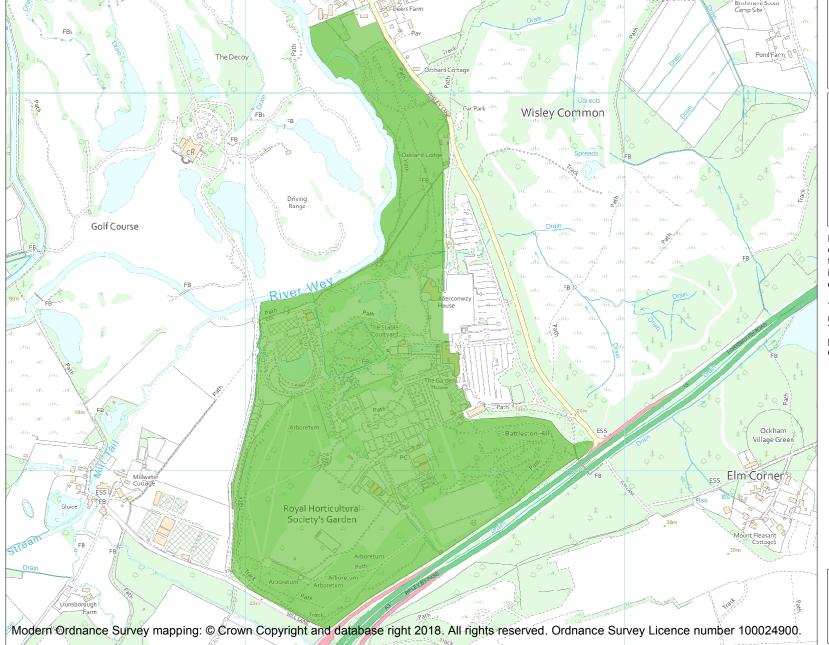

This is an A4 sized map and should be printed full size at A4 with no page scaling set.

Name: ROYAL HORTICULTURAL SOCIETY'S GARDENS, WISLEY

Heritage Category:

Park and Garden

1000126

||\*

List Entry No :

Grade:

County: Surrey

District: Guildford, Woking

Parish: Wisley, Ockham, Non Civil

Parish

Each official record of a registered garden or other land contains a map. The map here has been translated from the official map and that process may have introduced inaccuracies. Copies of maps that form part of the official record can be obtained from Historic England.

This map was delivered electronically and when printed may not be to scale and may be subject to distortions. The map and grid references are for identification purposes only and must be read in conjunction with other information in the record.

List Entry NGR: TQ0625858118

Map Scale: 1:10000

Print Date: 3 July 2024

HistoricEngland.org.uk